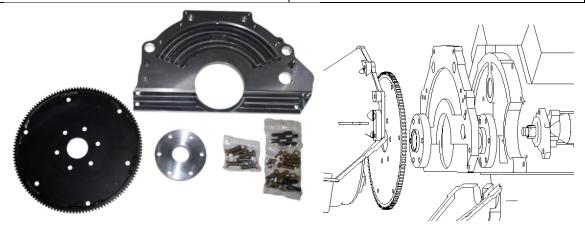

## **ENGINE TO TRANSMISSION ADAPTER**

| ENGINE APPLICATION YEARS/CID: | FORD/MERCURY V8 256, 292, 312  |
|-------------------------------|--------------------------------|
|                               | 1954-1964                      |
| TRANS APPLICATION YEAR/MODEL: | GM AUTO PG, TH350, 400, 700R4, |
|                               | CHEVY OR GM UNICASE            |
| STARTER USED:                 | MODIFIED MOPAR 2 BOLT GEAR     |
|                               | REDUCTION DRIVE "MINI" STARTER |
| MATERIAL / MACHINING METHODS: | WILCAP CNC MACHINED,           |
|                               | BLANCHARD GROUND, ALUMINUM     |
|                               | ADAPTER PLATE, STEEL FLEXPLATE |
|                               | W/ NEW RING GEAR, ALUMINUM     |
|                               | CRANKSHAFT SPACER, DOWEL PINS, |
|                               | GRADE 8 CRANKSHAFT             |
|                               | ATACHMENT BOLTS, ALLOY ENGINE  |
|                               | TO ADAPTER FASTENERS.          |
| ADDITIONAL PARTS NEEDED:      | STARTER, TRANSMISSION, DUST    |
|                               | COVER                          |